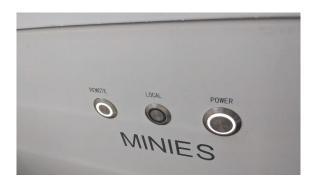

To switch the system into remote mode press and hold the remote button until the illumination on the local button goes out this generally takes 6 seconds, now when you release the remote button it should be illuminated as shown below.