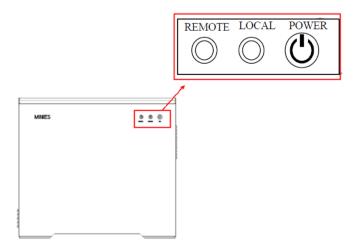

## Duracell/BYD mode change

Your battery system is required to be in remote mode to be managed by our Social Hub.

To check which mode your battery system is in, look towards to top right hand corner on the side and you should be able to locate 3 silver circular buttons labelled "Remote" "Local" & "Power" in that order.

Two of the 3 buttons should have an illuminated halo one of which will be the Power button and then either Remote or Local will be illuminated, indicating which mode the battery system is in.

If Local is illuminated as shown below the system will need switching to Remote mode.