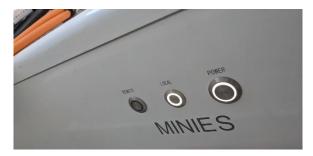

Two of the 3 buttons should have an illuminated halo one of which will be the Power button and then either Remote or Local will be illuminated, indicating which mode the battery system is in.

If Local is illuminated as shown below the system will need switching to Remote mode.